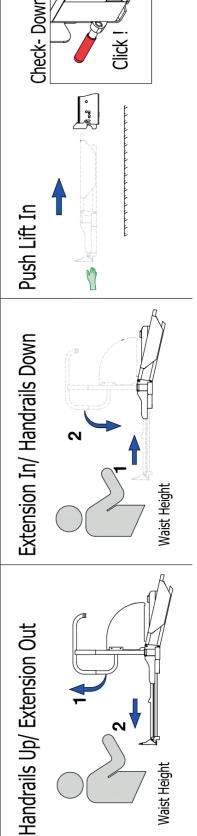

## **Access Lift** - Quick Guide Manual







## **Access Lift** - Quick Guide Manual





- The lift must be operated by fully trained and competent operators.
- Suitable lighting MUST be provided to enable the operator to use the lift safely.
- The emission sound when the lift is in operation should not exceed 80dB.
- It is the operators responsibility to ensure that all safety features fitted are used appropriately and that all safety warning devices, safety labels / information is/are present and correctly
- The platform lift is a mechanical device controlled by an advanced hydraulic / electrical system that enables passengers to be elevated safely from the ground into the vehicle.