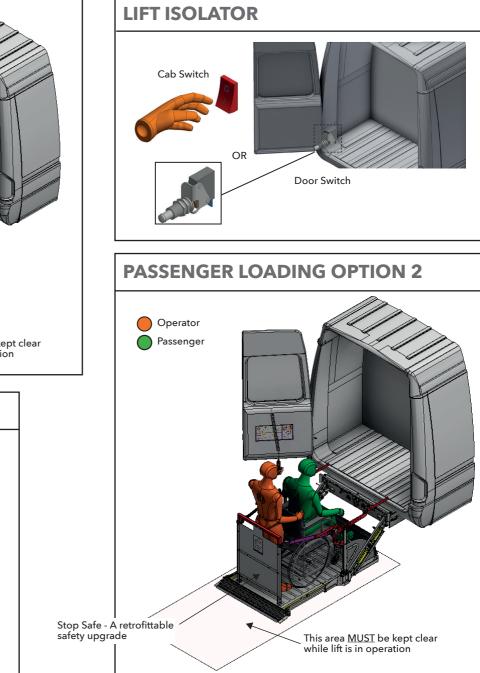

## **Access Lift** - Quick Guide Manual

- The lift must be operated by fully trained and competent operators.
- Suitable lighting MUST be provided to enable the operator to use the lift safely.
- The emission sound when the lift is in operation should not exceed 80dB.
- It is the operators responsibility to ensure that all safety features fitted are used appropriately and that all safety warning devices, safety labels / information is/are present and correctly
- The platform lift is a mechanical device controlled by an advanced hydraulic / electrical system that enables passengers to be elevated safely from the ground into the vehicle.