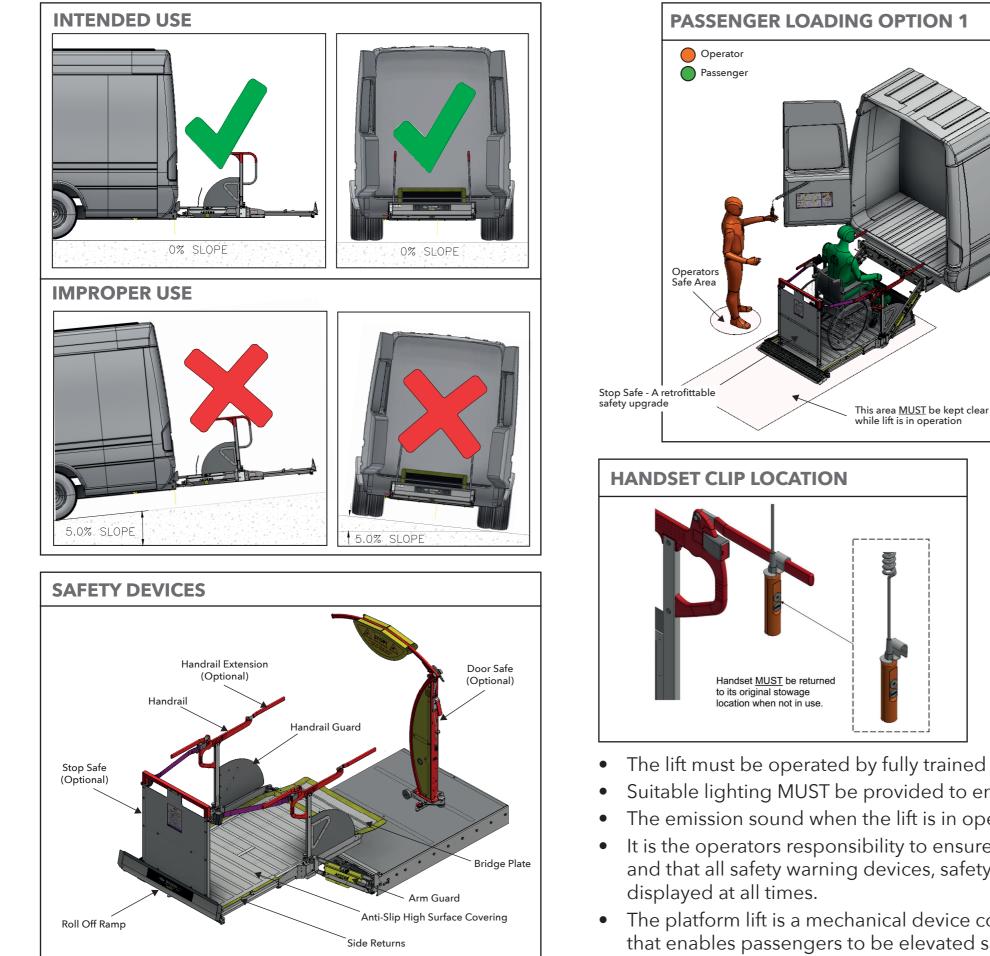

## **Access Lift** - Quick Guide Manual

- The lift must be operated by fully trained and competent operators.
- Suitable lighting MUST be provided to enable the operator to use the lift safely.
- The emission sound when the lift is in operation should not exceed 80dB.
- It is the operators responsibility to ensure that all safety features fitted are used appropriately and that all safety warning devices, safety labels / information is/are present and correctly
- The platform lift is a mechanical device controlled by an advanced hydraulic / electrical system that enables passengers to be elevated safely from the ground into the vehicle.