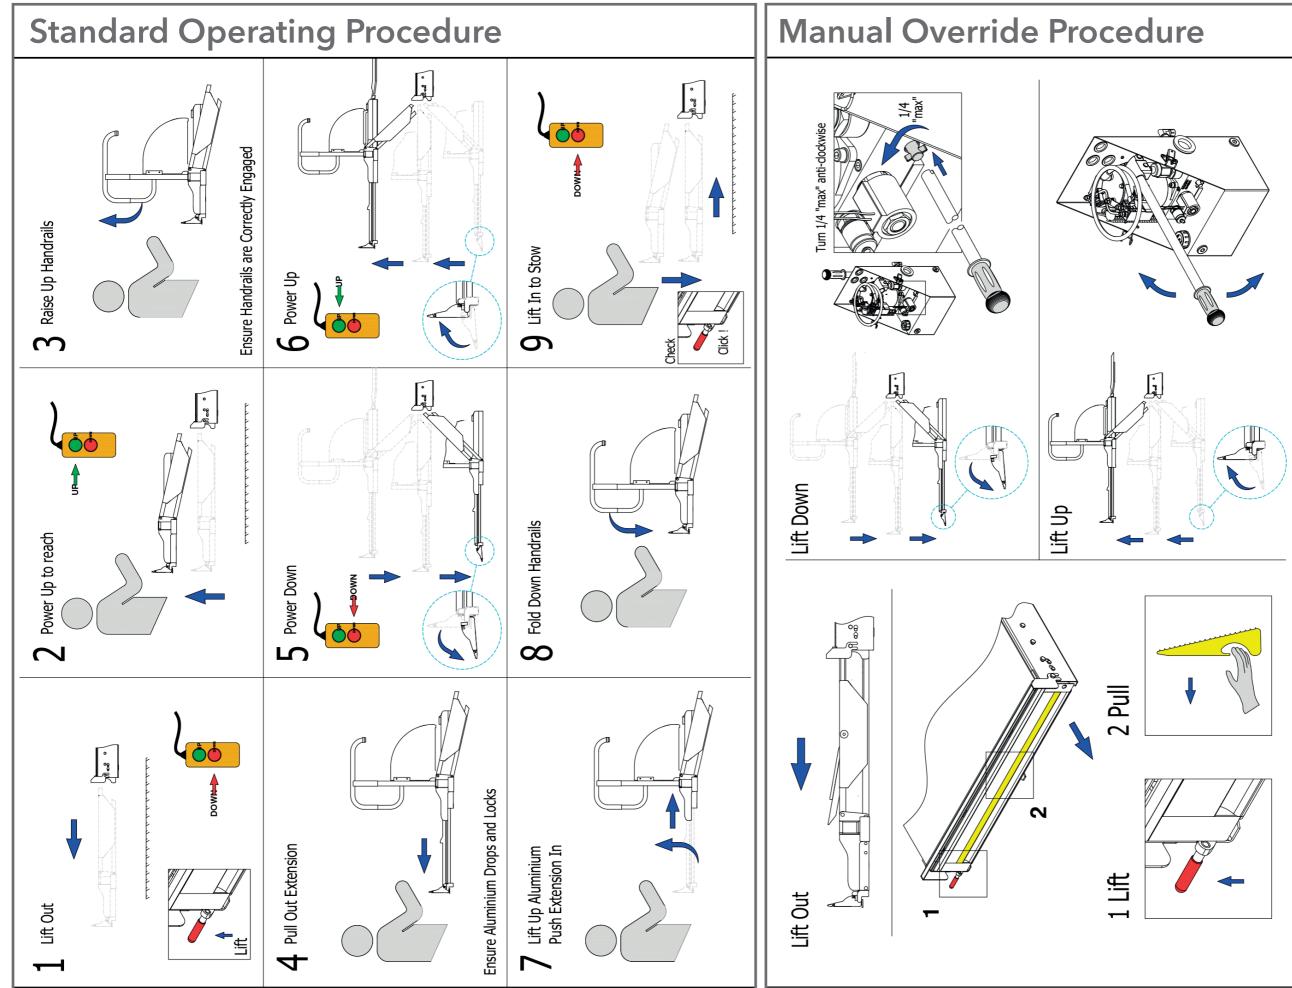

## **Access Lift** - Quick Guide Manual







## **Access Lift** - Quick Guide Manual





- The lift must be operated by fully trained and competent operators.
- Suitable lighting MUST be provided to enable the operator to use the lift safely.
- The emission sound when the lift is in operation should not exceed 80dB.
- It is the operators responsibility to ensure that all safety features fitted are used appropriately and that all safety warning devices, safety labels / information is/are present and correctly
- The platform lift is a mechanical device controlled by an advanced hydraulic / electrical system that enables passengers to be elevated safely from the ground into the vehicle.